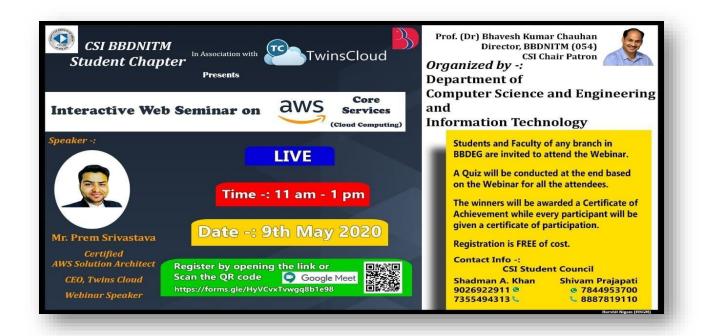

## **Topic Name: AWS Core Services (Cloud Computing)**

Date of Event: 09/05/2020

Registration- Free of Cost

Mode of Conduction- Online (Google Meet)

Date & Timings- 10/05/2020 from 11:00-1:00 pm

### About the event:-

The Webinar was conducted by CSI BBDITM STUDENT CHATER and it was managed by CSI Student Council of Dept. of CSE and IT (BBDITM-054) in association with TWINS CLOUD. **Mr. Prem Srivastava (CEO TWINS CLOUD)** was the speaker of the webinar. It was inaugurated with the Welcome of our guest including CSI Chair Patrons Director BBDITM Prof. Dr. Bhavesh Kumar Chauhan and Prof. Dr. Manuj Darbari Sir, CSI Branch Coordinator, Hod CSE Prof. Dr. Diwakar Yagyasen, CSI Branch Counsellors Prof. Shadab Siddiqui and Prof. Zulfikar Ali Ansari Sir then anchors introduced the Speaker of the event