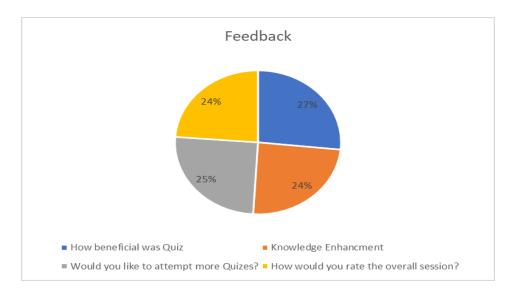

# 7. Feedback of the Event:

| Department Name:  | CSE                            | HOD NAME:        | Dr. Diwakar Yagyasen       |
|-------------------|--------------------------------|------------------|----------------------------|
| Name of Event:    | Quiz competiti                 | on on Covid-19 I | Environmental Impact       |
| Date of Event:    | 13/06/2021                     |                  |                            |
| Coordinator Name: | Ms. Hemlata P<br>Shadab Siddiq | ,                | Ali Ansari (Convener), Mr. |

# FEED BACK REPORT

The feedback given by the participants is excellent. Here are some parameters on which the feedback is recorded by the participants.