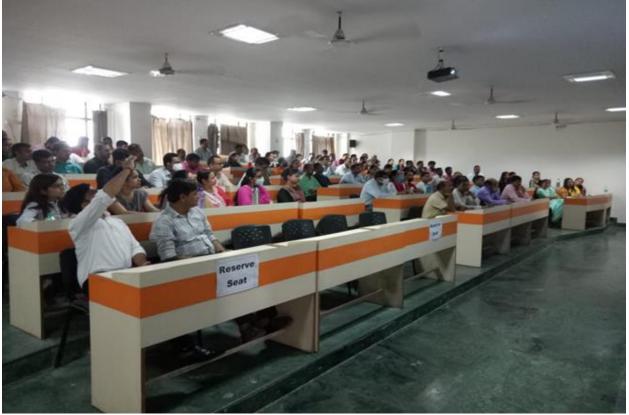

**6.** Number of Students Participants: - 100 students participated from Computer Science and Engineering dept.

#### **12. Event Photographs:-**