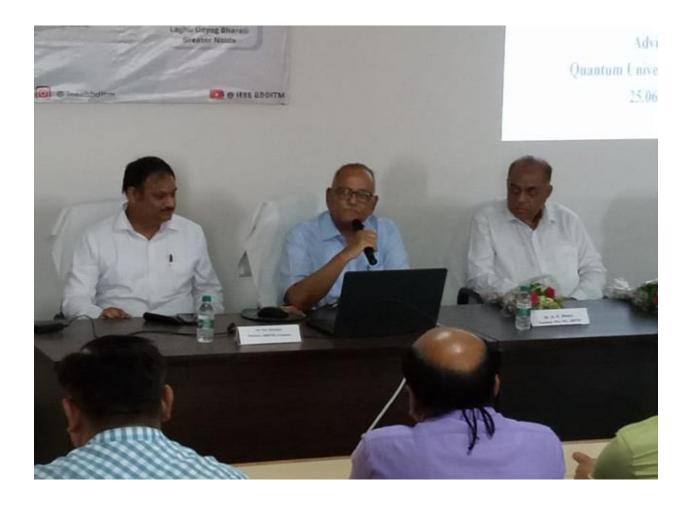

#### **12. Event Photographs:-**

#### 14. Overall Event Summary:-

**BBDITM** organized an event with the collaboration of **BBDITM IIC** (**Institute Innovation Council**) and EDC on New Education Policy 2020 on 25<sup>th</sup> June 2022. The speaker of the session was **DR. A. K. Khare and Mr. K.P Singh.** 

**DR. A. K. Khare** is a former Pro-vice chancellor of AKTU, Lucknow. He shared his knowledge on the topic NEP 2020: Reforms in Curriculum & Pedagogy. Dr Khare shared with all the faculty that NEP 2020 is based on the principle that education must not be restricted to development of cognitive skills i.e., 'fundamental skills' of literacy and numeracy and 'higher-order' cognitive skills such as critical thinking and problem solving. Instead, the education system must focus on development of 'soft skills' of a child, i.e. social and emotional skills including cultural awareness and empathy, perseverance, teamwork, leadership and communication. He also explains all the pillars of NEP 2020 i.e access, equity, quality, affordability, and accountability and talked about all the reforms in education system.

After Dr. Khare, **Mr K.P Singh** talked about **NEP 2020: Impact on MSME. Mr K.P. Singh is president of Laghu Udyog Bharati, Greater Noida.** He Explained National Education Policy 2020 envisions an India-centric education system that provides high-quality education to all, thereby transforming India sustainable into an equitable and vibrant knowledge society in the world. The central and state governments should substantially increase the spending on education to attain the goals with excellence and the corresponding multitude of socio-economic benefits.