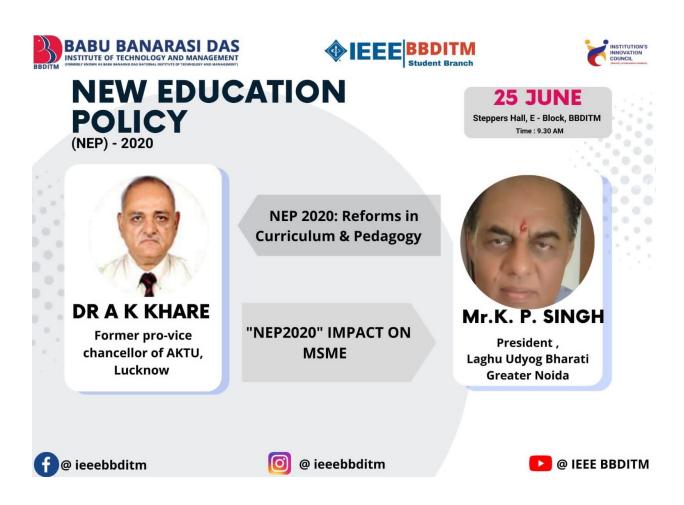

# "New Education Policy (NEP)- 2020"

## 2. Acedemic Year and Quarter:- 2021-2022

- 3. <u>Program Theme</u> :- "NEP 2020: Reforms in Curriculum and Pedagogy "
- 4. Date of Event :- 25th June 2022, 09:00 AM onwards

#### 14. Overall Event Summary:-

**BBDITM** organized an event with the collaboration of **BBDITM IIC** (**Institute Innovation Council**) and EDC on New Education Policy 2020 on 25<sup>th</sup> June 2022. The speaker of the session was **DR. A. K. Khare and Mr. K.P Singh.** 

**DR. A. K. Khare** is a former Pro-vice chancellor of AKTU, Lucknow. He shared his knowledge on the topic NEP 2020: Reforms in Curriculum & Pedagogy. Dr Khare shared with all the faculty that NEP 2020 is based on the principle that education must not be restricted to development of cognitive skills i.e., 'fundamental skills' of literacy and numeracy and 'higher-order' cognitive skills such as critical thinking and problem solving. Instead, the education system must focus on development of 'soft skills' of a child, i.e. social and emotional skills including cultural awareness and empathy, perseverance, teamwork, leadership and communication. He also explains all the pillars of NEP 2020 i.e access, equity, quality, affordability, and accountability and talked about all the reforms in education system.

After Dr. Khare, **Mr K.P Singh** talked about **NEP 2020: Impact on MSME. Mr K.P. Singh is president of Laghu Udyog Bharati, Greater Noida.** He Explained National Education Policy 2020 envisions an India-centric education system that provides high-quality education to all, thereby transforming India sustainable into an equitable and vibrant knowledge society in the world. The central and state governments should substantially increase the spending on education to attain the goals with excellence and the corresponding multitude of socio-economic benefits.