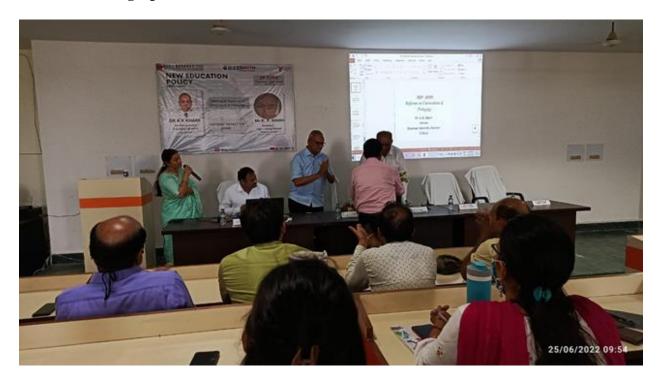

## 5. Duration of Activity(in mins):-

9:00 AM – Attendees assembled
9:02 AM onwards – Welcoming all the attendees and Introduction of the Speaker.
9:05 PM- A formal welcome speech by Dr. S.S. Chauhan, Director of the Institute (BBDITM)
9:10 PM – Presentation started by the speaker, Dr. A. K. Khare
10:00 AM – Presentation concluded
10:01 AM- Q & A session
10:10 AM-Presentation started by the speaker, Mr K. P. Singh
11.00 AM- Q & A session
11.10 AM- Formal vote of thanks

#### 14. Overall Event Summary:-

**BBDITM** organized an event with the collaboration of **BBDITM IIC** (**Institute Innovation Council**) and EDC on New Education Policy 2020 on 25<sup>th</sup> June 2022. The speaker of the session was **DR. A. K. Khare and Mr. K.P Singh.** 

The event was conducted under the guidance of Dr S S Chauhan, Director of the institute, Dr Preeti Mishra, Convener, started the Program along with all IIC, EDC members. All the faculties of the institute participated in this event.