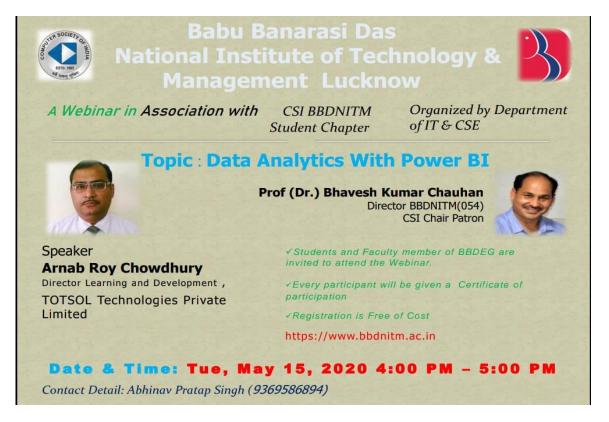

#### CSI BBDITM STUDENT CHAPTER

**Event Type:** Webinar

**Topic Name: Data Analytics with Power BI** 

**Date of Event:** 15/05/2020 from 4:00-5:00 pm

**Registration**: Free of Cost

**Mode of Conduction**: GOOGLE MEET

**Student Coordinator**- Abhinav Pratap Singh (9369586894)

Targeted Audience- HODs, DIs, Professors, Staff and Students of BBDGEI.

#### About the event:-

The Webinar was conducted by CSI BBDITM STUDENT CHATER and it was managed by CSI Student Council of Dept. of CSE and IT (BBDITM-054). *Mr. Arnab Roy Chakraborty (Director Learning and Development, TOTSOL Technologies Pvt* 

Lt.) was the speaker of the webinar. on 15/05/2020 from 4:00-5:00 pm. The webinar was attended by 173 attendees. It was inaugurated with the Welcome of our guest including CSI Chair Patrons Director BBDITM Prof. Dr. Bhavesh Kumar Chauhan and Prof. Dr. Manuj Darbari Sir, CSI Branch Coordinator, Hod CSE Prof. Dr. Diwakar Yagyasen Sir, Training and Placement officer Prof. Anurag Tiwari Sir, CSI Branch Counsellors Prof. Shadab Siddiqui and Prof. Zulfikar Ali Ansari Sir then anchors introduced the Speaker of the event and the panel was handed over to him. Later on we conducted a Q/A round then vote of thanks and thus we ended the webinar.